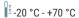

## Wheel

Tread: Elastic solid rubber tyre, black, 73±5 Shore A, vulcanised on wheel centre

Wheel centre: Die-cast aluminium alloy

#### Fork

Finish: electro-zinc plated, double ball bearing – revited, hardened steel balls thermoplastic dust protection ring, wheel axle bolted, total lock

| Fixed castor                                            | Wheel-⊘ A x width B mm: 200x50 |
|---------------------------------------------------------|--------------------------------|
| Load Capacity kg:                                       | 300                            |
| Load capacity tested according to EN 12530 and EN 12527 |                                |
| Overall height H mm:                                    | 240                            |
| Dimension of top plate TP                               | 135x110                        |
| mm:                                                     |                                |
| Hole spacing HS mm:                                     | 105x80                         |
| Hole-Ø HD mm:                                           | 11                             |
| Wheel bearing:                                          | Roller bearing                 |