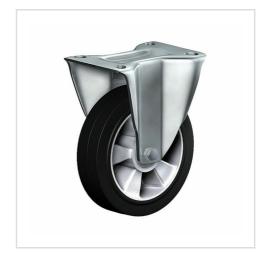

# **Fixed castor CDF 200 EB**

Transport Series CD - Wheel E

## Wheel

Tread: Elastic solid rubber tyre, black, 73±5 Shore A, vulcanised on wheel centre

Wheel centre: Die-cast aluminium alloy

#### Fork

Finish: electro-zinc plated, double ball bearing – revited, hardened steel balls thermoplastic dust protection ring, wheel axle bolted, total lock

| Fixed castor                                            | Wheel-⊘ A x width B mm: 200x50 |
|---------------------------------------------------------|--------------------------------|
| Load Capacity kg:                                       | 300                            |
| Load capacity tested according to EN 12530 and EN 12527 |                                |
| Overall height H mm:                                    | 240                            |
| Dimension of top plate TP                               | 135x110                        |
| mm:                                                     |                                |
| Hole spacing HS mm:                                     | 105x80                         |
| Hole-Ø HD mm:                                           | 11                             |
| Wheel bearing:                                          | Roller bearing                 |