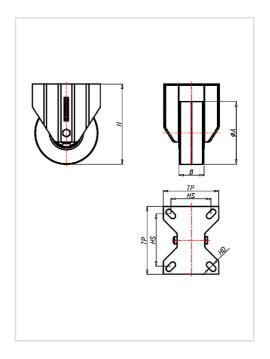

#### Fork

Finish: electro-zinc plated, double ball bearing – revited, hardened steel balls thermoplastic dust protection ring, wheel axle bolted, total lock

| Fixed castor                                            | Wheel-⊘ A x width B mm: 200x50 |
|---------------------------------------------------------|--------------------------------|
| Load Capacity kg:                                       | 300                            |
| Load capacity tested according to EN 12530 and EN 12527 |                                |
| Overall height H mm:                                    | 240                            |
| Dimension of top plate TP                               | 135x110                        |
| mm:                                                     |                                |
| Hole spacing HS mm:                                     | 105x80                         |
| Hole-Ø HD mm:                                           | 11                             |
| Wheel bearing:                                          | Roller bearing                 |